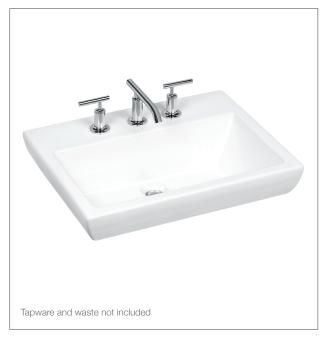

# Parliament® Basin

## Product

- Parliament countertop basin with 1 tap hole
- Parliament countertop basin with 3 tap holes

**Included Components** 

• Bench top cutting template

- Features
- Bench top installation
- Overflow outlet
- Vitreous china