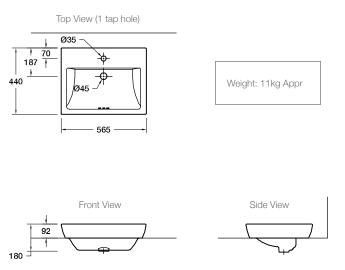

### **Technical Details**

# Installation Notes:

- Allow a minimum of 50mm from the wall for easy cleaning.
- A hole for the basin needs to be made in the bench top (please refer to cutting template).
- The basin is fixed to the bench top using the appropriate silicone sealant (not supplied).