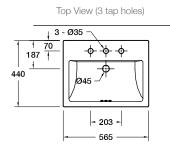

### **Technical Details**

# Installation Notes:

- Allow a minimum of 50mm from the wall for easy cleaning.
- A hole for the basin needs to be made in the bench top (please refer to cutting template).
- The basin is fixed to the bench top using the appropriate silicone sealant (not supplied).